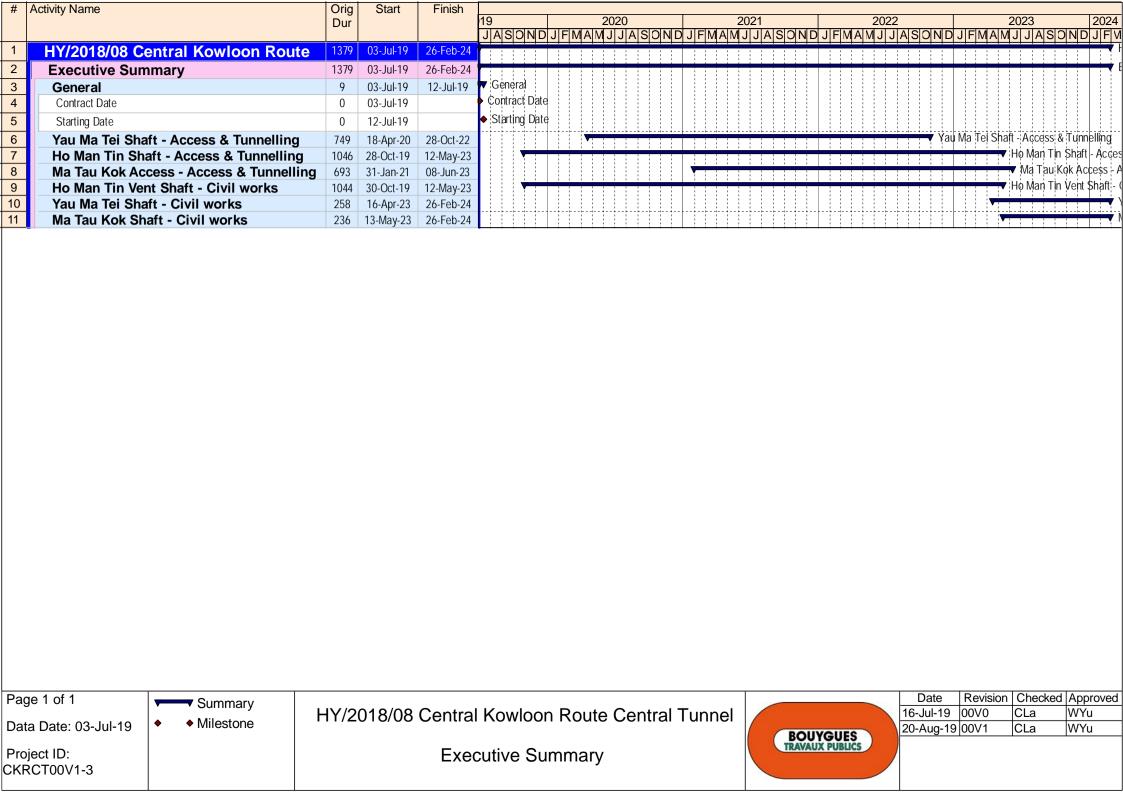

## **Appendix A**

**Construction Programme** 







## Major Construction Activities (Dec 2021)

| Item | Major Construction Activites               | Location       |
|------|--------------------------------------------|----------------|
| 1    | Drill and blast excavation                 |                |
| 2    | Tunnel mixed ground/soft ground excavation |                |
| 3    | Canopy and arch rib installation           |                |
| 4    | Tunnel smoothing works                     |                |
| 5    | Mucking out from tunnel                    | HMT            |
| 6    | Modification of dewatering system          |                |
| 7    | Site and shaft installation                |                |
| 8    | Civil work preparation for TBM breakout    |                |
| 9    | Pilot tunnel excavation by TBM